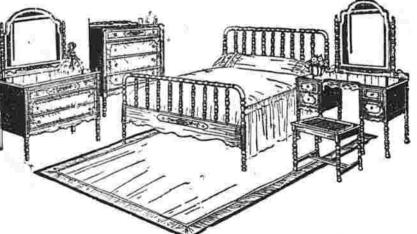

This 5-Piece Uultra-Smart Bedroom Suite in Maple Veneer on Gumwood

You can't help but love this suite. It is sturdily built and dustproof construction throughout. Maple veneer on quality cabinet wood, in artistic and hand-rubbed antique maple finish. Comprises a dresser, chest of drawers, vanity and full-sized spool bed and bench.

# We offer suites of many types at ANNIVERSARY PRICES

Compare the furnishings of your bedroom with any of the suites pictured here. Note how inexpensively you can modernize your bedroom, with quality furniture, during this celebration. These are only representative of the many new creations that await your early selection. Plan to buy now. We will hold any suite for future delivery.