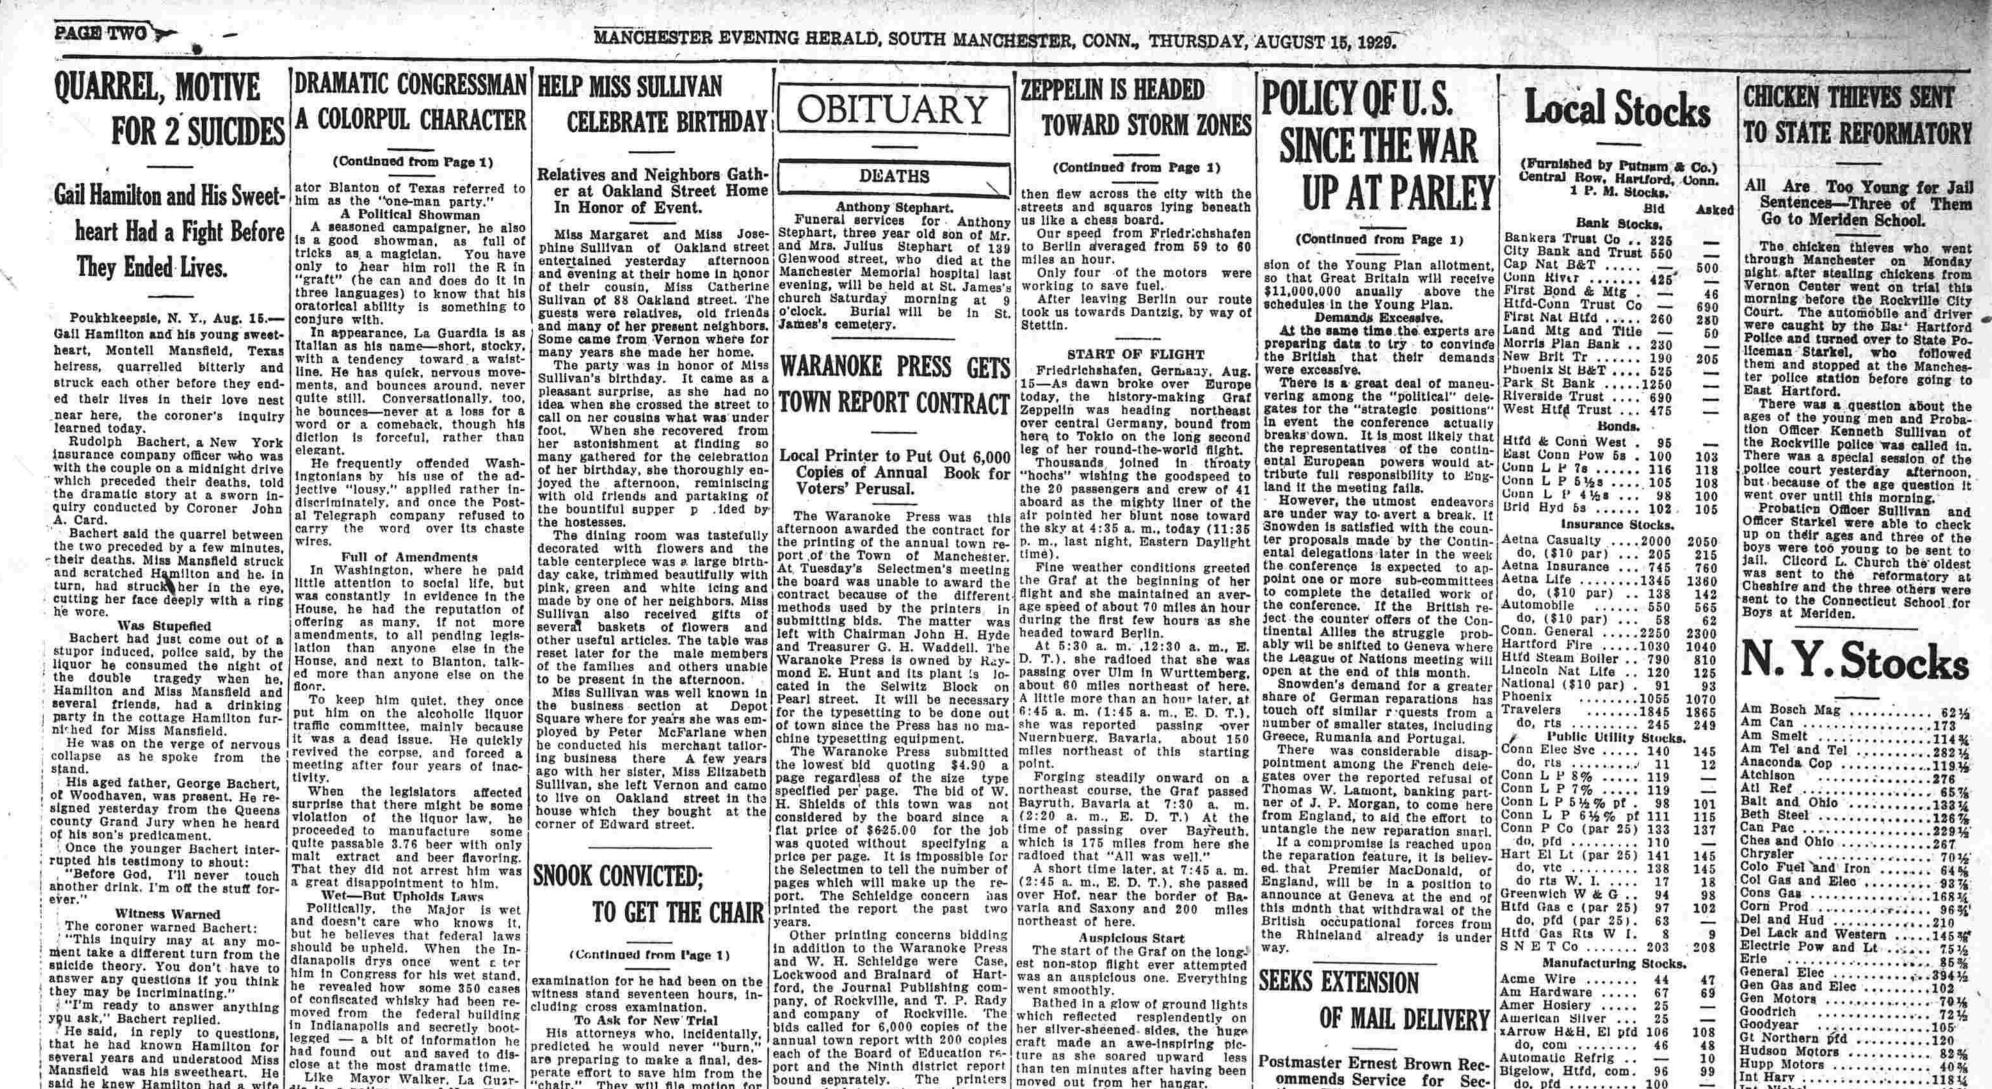

New York, Aug. 15-While New Gure, and he yields to nobody when York Republicans were wondering it comes to putting on a good show. who could possibly give the cele- If Walker is a typical Broadway brated Jimmy Walker a run for his musical comedy hero, La Guardia mayoralty, Major Fiorello H. La is a perfect type for good old poli-Guardia stepped out of the hat in tical melodrama, making up in hisanswer to their question-if not trionic ability what he lacks in inches their prayer. Miss Cogswell Who "Crash-

For although La Guardia is not Six times he has represented the fair-haired boy of his own New York as a congressman in party, it's admitted that he's the Washington. Because of his soone man who could play opposite cialistic tendencies he used to be vocated bringing about a clearer ly, the Admiralty has succeeded 'n the dapper Jimmy Walker in the called the two-party man in the coming elections and not be sub- House, and one day, in rage, Senmerged in the role. In his own

(Continued on Page 2.)

TEMPERANCE HEAD 30 MORE ARRESTS "crashed the gate" in Bolshevik **IN CHICAGO RAIDS AS FAKE DOCTOR** offered one of the plums of the American theater. the girl Marco Polo to name her own figure for the role of the nun in "The Miracle" mystic pageant