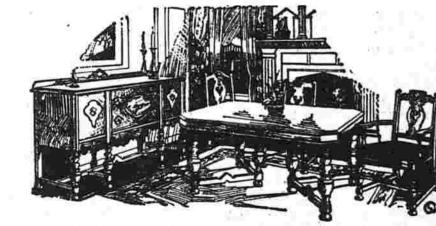

**Stalwart 8-Piece Dining Room Suite Anniversary Special** 

MORGAN

Here is an 8-piece Dining Room Suite at a give-away price. Comprises a buffet, ob-long extension table, five side chairs and one arm chair. Walnut veneer on gumwood. Richly finished.

1258

If you like Colonial furniture, you'll just love this suite. Rich in the heritage of Colonial days, plus the present day art of veneering and finishing. Constructed of selected cabinet woods with magnificent mahogany veneers, comprises just as illustrated-a dresser, chest of drawers, vanity and four-poster bed.