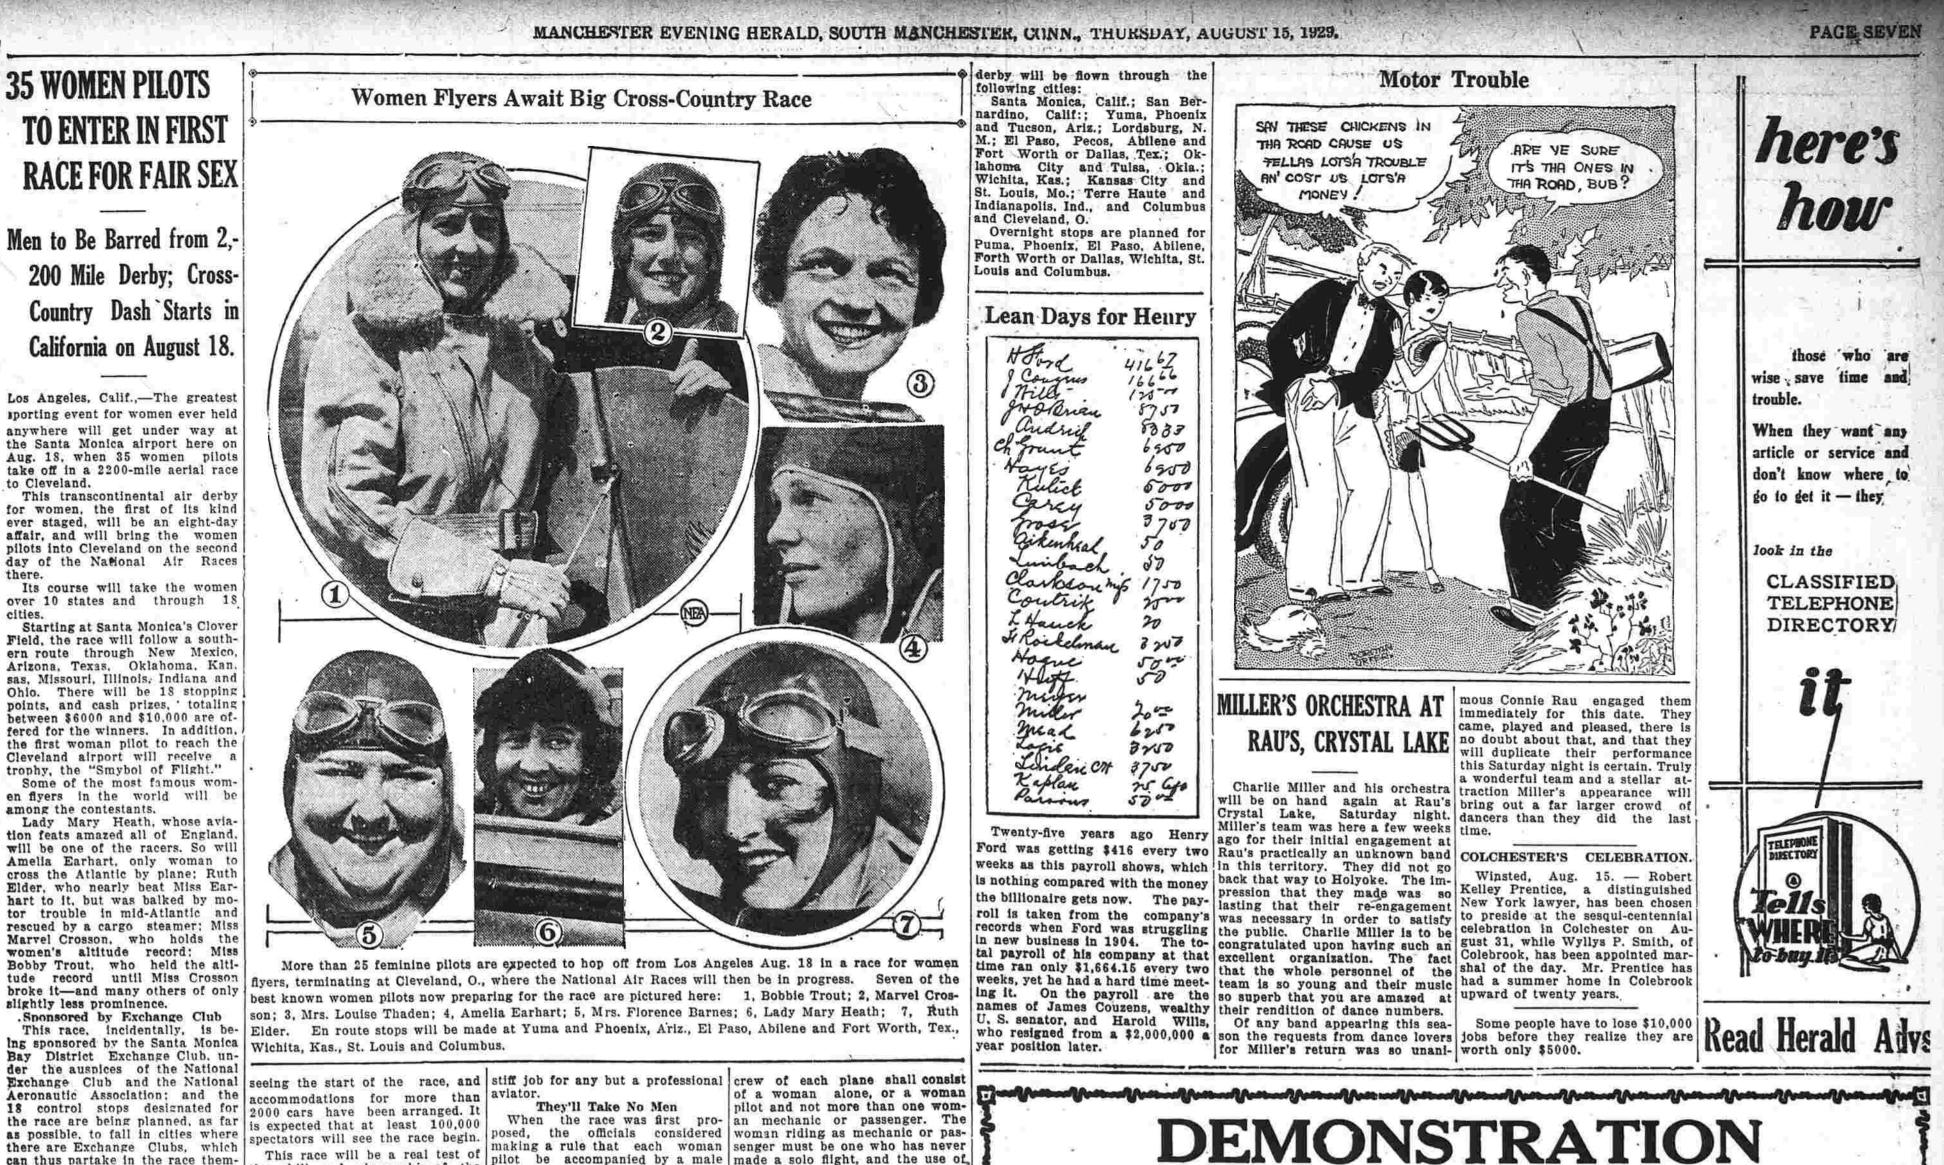

NET PRESS RUN AVERAGE DAILZ CIRCULATION for the Month of July, 1929 5,301 Members of the Audit Bureau of Circulations

VOL. XLIII., NO. 257.

(Classified Advertising on Page 12)

SOUTH MANCHESTER, CONN., THURSDAY, AUGUST 15, 1929.