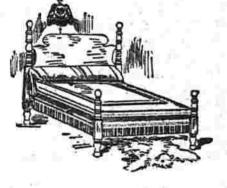

This 5-Piece Uultra-Smart Bedroom Suite in Maple Veneer on Gumwood

You can't help but love this suite. It is sturdily built and dustproof construction throughout. Maple veneer on quality cabinet wood, in artistic and hand-rubbed antique maple finish. Comprises a dresser, chest of drawers, vanity and full-sized spool bed and bench.

\$179

A Wonderful Value-This excellently constructed Bed-Beautifully finished in Antique Mahogany.

\$210

**Mahogany Finished** 

Authentic Early American Suite of 4 Pieces, Fine **Construction—Beautifully Mahogany Veneered** 

**5-Drawer Chest** in Maple

\$25

**Full Size 4-Post Bed in Maple** 

\$22.50

An authentic colonial chest of excellent construction. Roomy and beautifully finished.

Here's a real value. This bed also boasts of colonial heritage. Full sized and at a saving.