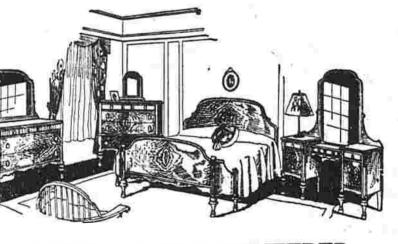

BURLED WALNUT VENEERED SUITE OF 4 PIECES

Isn't this a beautiful suite? And it is as substantial as it is beautiful. The four pieces exactly as illustrated consist of a dresser, chest of drawers, Princess styled vanity and full-sized, bow-foot bed. Do not overlook this value.