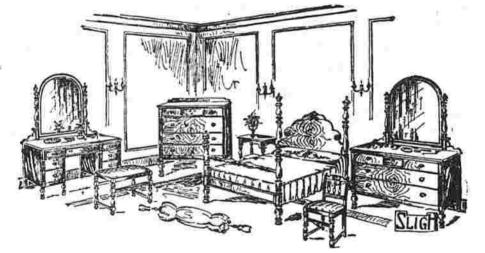

Famous "Sligh" Quality Bedroom Suite of 5 Pieces. Reg. \$395

An example of the finest craftsmanship in America as applied to a master's conception of beauty in furniture. This suite is a marvelous value indeed. Comprises a dresser, chest of drawers, vanity ,four-post bed and bench. Finest mahogany veneers on cabinet wood-All 5 pieces at a saving of \$100.