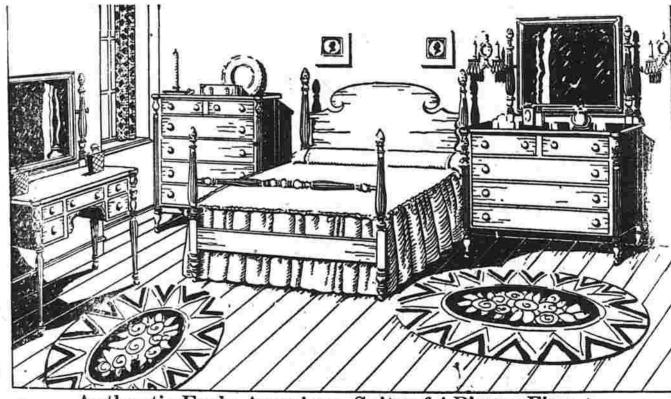

1258

If you like Colonial furniture, you'll just love this suite. Rich in the heritage of Colonial days, plus the present day art of veneering and finishing. Constructed of selected cabinet woods with magnificent mahogany veneers, comprises just as illustrated-a dresser, chest of drawers, vanity and four-poster bed.